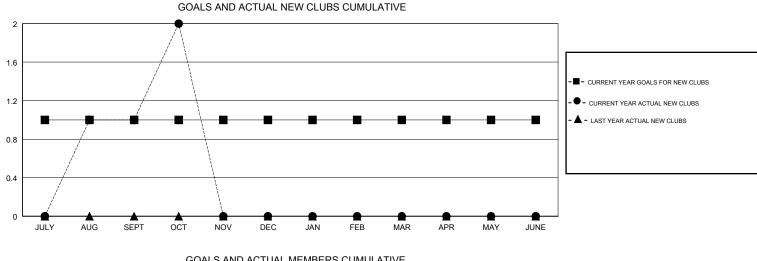

## LOCATION CONNECTICUT

GMT CA

| Clubs         |               |             |               | Members               |                           |                         |                                                    |
|---------------|---------------|-------------|---------------|-----------------------|---------------------------|-------------------------|----------------------------------------------------|
|               | RESULTS FOR   | R 2017-2018 |               | RESULTS FOR 2017-2018 |                           |                         |                                                    |
| QUARTER       | NEW CLUB GOAL | NEW CLUBS   | DROPPED CLUBS | QUARTER               | MEMBER GROWTH NET<br>GOAL | MEMBER GROWTH<br>ACTUAL | DROPPED<br>MEMBERS ACTUAL<br>(including transfers) |
| JULY/AUG/SEPT | 1             | 1           | 0             | JULY/AUG/SEPT         | 14                        | 48                      | 63                                                 |
| OCT/NOV/DEC   | 0             | 1           | 0             | OCT/NOV/DEC           | 5                         | 16                      | 7                                                  |
| JAN/FEB/MAR   | 0             | 0           | 0             | JAN/FEB/MAR           | 5                         | 0                       | 0                                                  |
| APR/MAY/JUNE  | 0             | 0           | 0             | APR/MAY/JUNE          | 20                        | 0                       | 0                                                  |