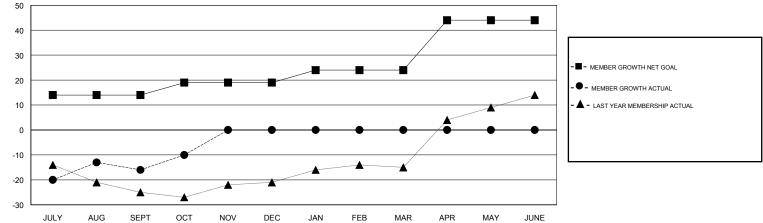

## LOCATION CONNECTICUT

GMT CA

| Clubs         |               |             |               | Members               |                           |                         |                                                    |
|---------------|---------------|-------------|---------------|-----------------------|---------------------------|-------------------------|----------------------------------------------------|
|               | RESULTS FOR   | R 2017-2018 |               | RESULTS FOR 2017-2018 |                           |                         |                                                    |
| QUARTER       | NEW CLUB GOAL | NEW CLUBS   | DROPPED CLUBS | QUARTER               | MEMBER GROWTH NET<br>GOAL | MEMBER GROWTH<br>ACTUAL | DROPPED<br>MEMBERS ACTUAL<br>(including transfers) |
| JULY/AUG/SEPT | 1             | 1           | 0             | JULY/AUG/SEPT         | 14                        | 48                      | 63                                                 |
| OCT/NOV/DEC   | 0             | 1           | 0             | OCT/NOV/DEC           | 5                         | 16                      | 7                                                  |
| JAN/FEB/MAR   | 0             | 0           | 0             | JAN/FEB/MAR           | 5                         | 0                       | 0                                                  |
| APR/MAY/JUNE  | 0             | 0           | 0             | APR/MAY/JUNE          | 20                        | 0                       | 0                                                  |